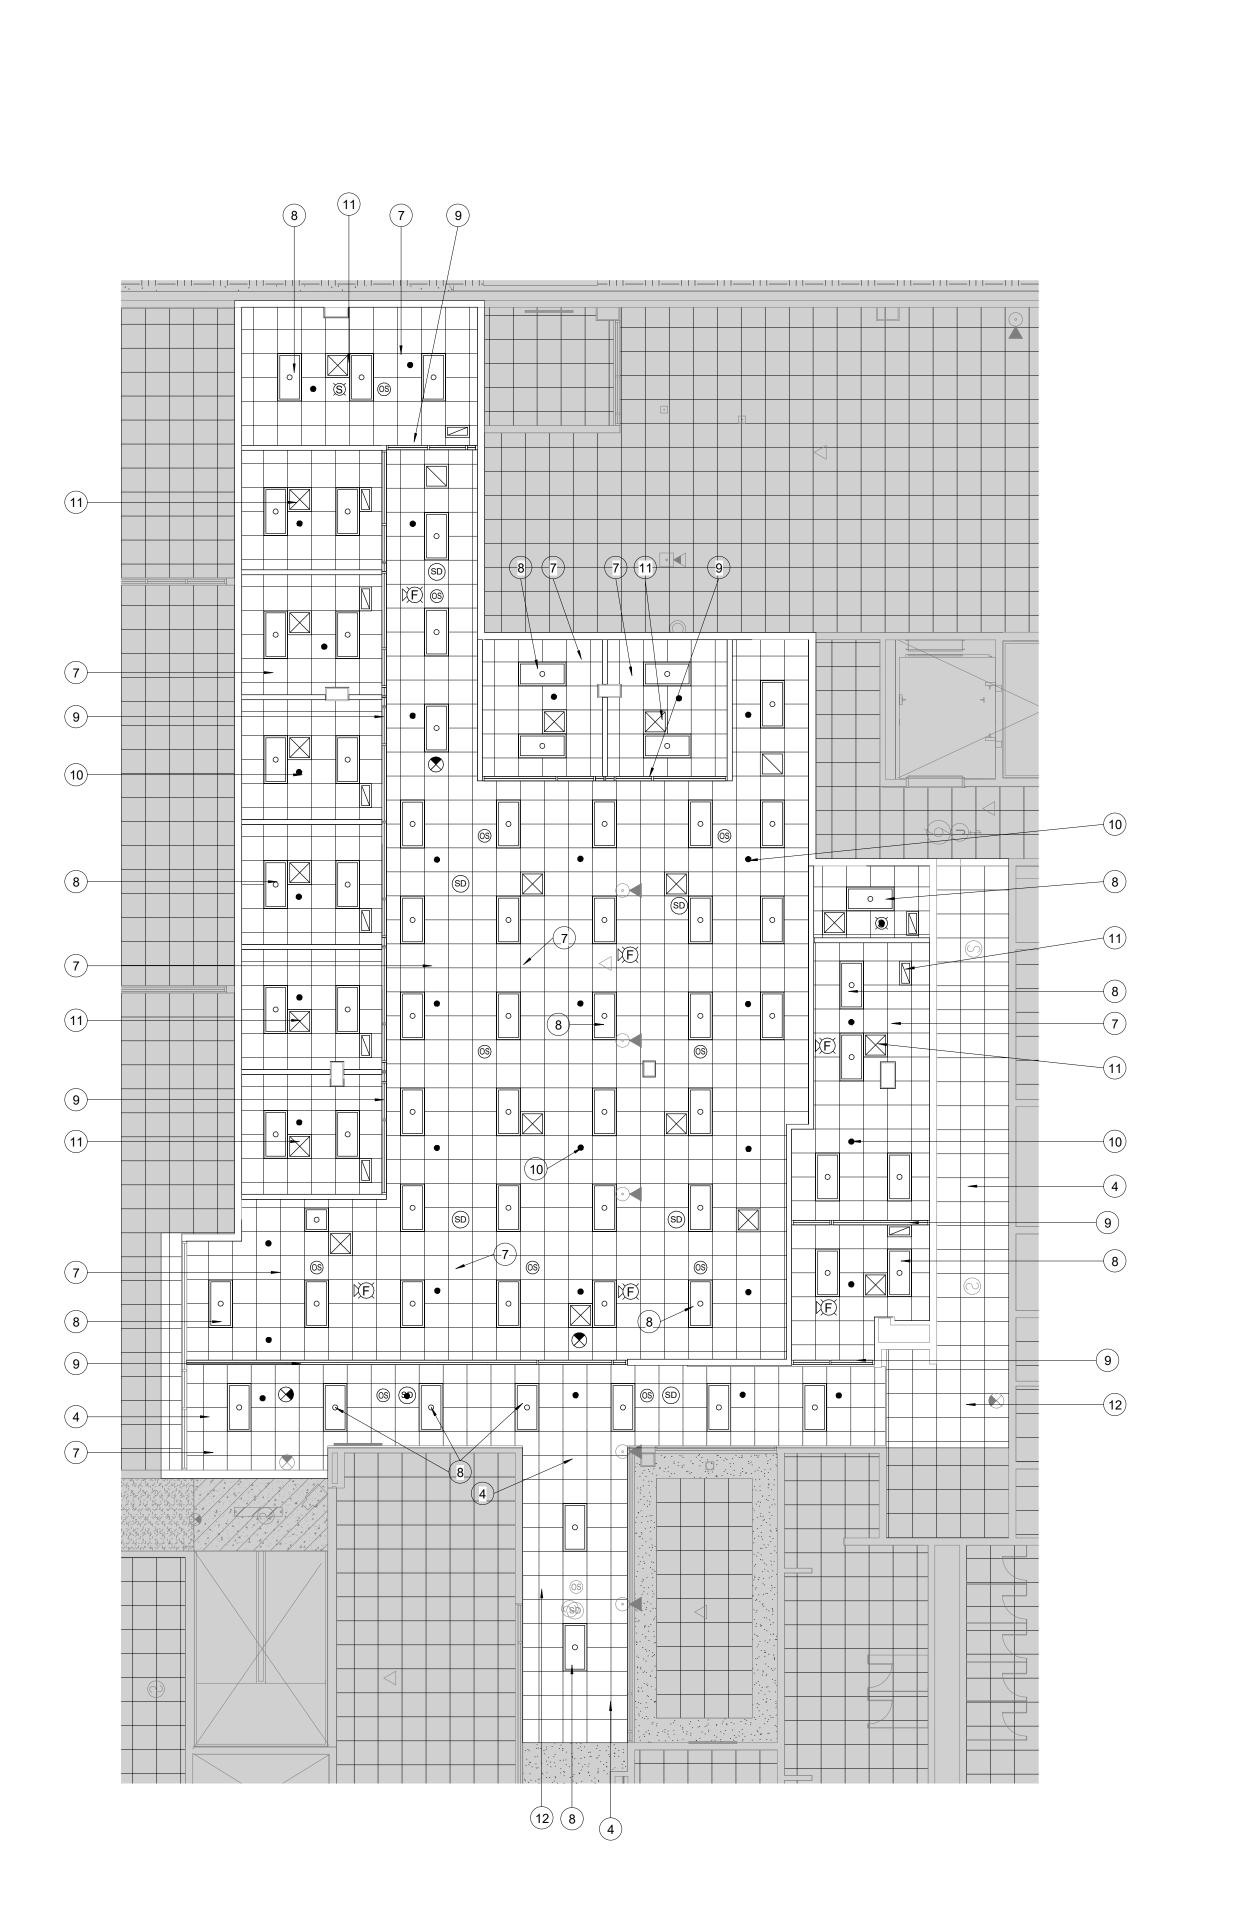

### Electrical

1. See attached BYU Electrical Bid Breakdown Form applicable to both levels.

NEW CEILING PLAN
SCALE: 1/8" = 1'-0"

### REFERENCE NOTES

- 1 REMOVE AND KEEP A SMALL PORTION OF TILES TO REPLACE DAMAGED TILES IN HALLS WHERE NOTED, DISPOSE OF THE REST OF 2X2 GRID CEILING AND CEILING
- 2 EXISTING SUPPLY AND RETURN SYSTEM TO BE MODIFIED FOR NEW LAYOUT, SEE
- MECHANICAL PLANS 3 REMOVE AND DISPOSE 2X4 LIGHTS, SEE ELECTRICAL PLANS
- 4 EXISTING 2X2 GRID CEILING AND CEILING TILES TO REMAIN AND BUTT TO NEW WALL HEADER, REPLACE DAMAGED TILES WITH ONES FROM DEMOLITION PORTION OF
- **PROJECT** 5 REMOVE AND DISPOSE OF EXISTING
- PENDENT LIGHTS, SEE ELECTRICAL PLANS 6 REMOVE AND DISPOSE OF EXISTING GYP. HEADER ABOVE STORE FRONT DOOR
- 7 PROVIDE AND INSTALL 2X2 CEILING GRID AND TILES TYPICAL THROUGHOUT PROJECT, SEE FINISH SCHEDULE
- 8 PROVIDE AND INSTALL NEW 2X4 LED FLAT PANEL LIGHTS AND ASSOCIATED MOTION SENSORS TO BE INSTALLED TYPICAL THROUGHOUT PROJECT, SEE ELECTRICAL
- 9 NEW 3 5/8" METAL STUD HEADER W/ 5/8" GYP. BD. EACH SIDE W/ SOUND BATT FILLING, PAINTED BOTH SIDES, TO GO 6" ABOVE CEILING GRID, SEE FINISH
- SCHEDULE/ ELEVATIONS 10 MODIFY FIRE SPRINKLER SYSTEM PER MECHANICAL PLANS AND TYPICAL
- THROUGHOUT PROJECT 11 PROVIDE AND INSTALL NEW SUPPLY AND RETURN AIR GRILLS PER MECHANICAL PLANS AND TYPICAL THROUGHOUT PROJECT
- 12 EXISTING SUPPLY AND RETURN SYSTEM TO REMAIN, SEE MECHANICAL PLANS