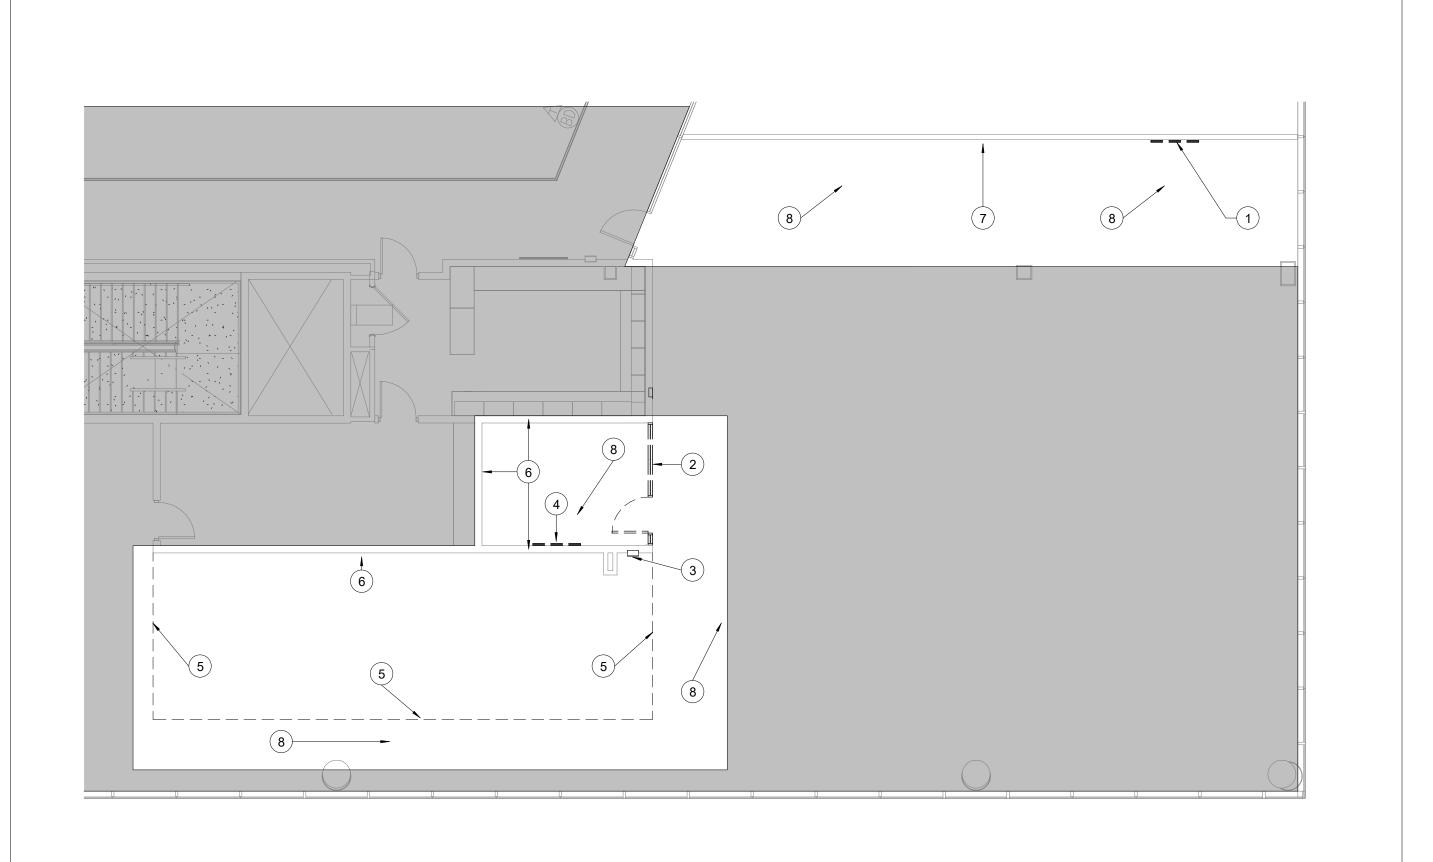

1 REMOVE AND DISPOSE OF EXISTING 2X2 GRID CEILING WITHIN NEW ROOM FOOTPRINTS

- 2 EXISTING GYP. BD. HEADER TO REMAIN,
- PATCH AND PAINT AS NEEDED 3 REMOVE AND DISPOSE 2X4 LIGHTS, SEE ELECTRICAL PLANS
- 4 EXISTING SUPPLY AND RETURN SYSTEM TO BE MODIFIED FOR NEW LAYOUT, SEE MECHANICAL PLANS
- 5 EXISTING 2X4 LIGHTS TO REMAIN, PROTECT
- AS REQUIRED 6 EXISTING 2X2 GRID CEILING TO REMAIN,
- PROTECT AS REQUIRED 7 PROVIDE AND INSTALL 2X2 CEILING GRID AND TILES TYPICAL THROUGHOUT PROJECT, SEE

FINISH SCHEDULE

- 8 NEW 3 5/8" METAL STUD HEADER W/ 5/8" GYP. BD. EACH SIDE W/ SOUND BATT FILLING, PAINTED BOTH SIDES, TO GO 6" ABOVE CEILING GRID, SEE FINISH SCHEDULE/ **ELEVATIONS**
- PANEL LIGHTS AND ASSOCIATED MOTION SENSORS TO BE INSTALLED TYPICAL THROUGHOUT PROJECT, SEE ELECTRICAL PLANS

9 PROVIDE AND INSTALL NEW 2X4 LED FLAT

- 10 EXISTING SUPPLY AND RETURN SYSTEM TO REMAIN, SEE MECHANICAL PLANS 11 EXISTING 2X4 LIGHTING TO REMAIN, SEE
- ELECTRICAL PLANS 12 MODIFY FIRE SPRINKLER SYSTEM PER
- MECHANICAL PLANS AND TYPICAL THROUGHOUT PROJECT 13 EXISTING 2X2 GRID CEILING AND CEILING
- TILES TO REMAIN AND BUTT TO NEW WALL/HEADER, PATCH AND REPAIR AS NEEDED