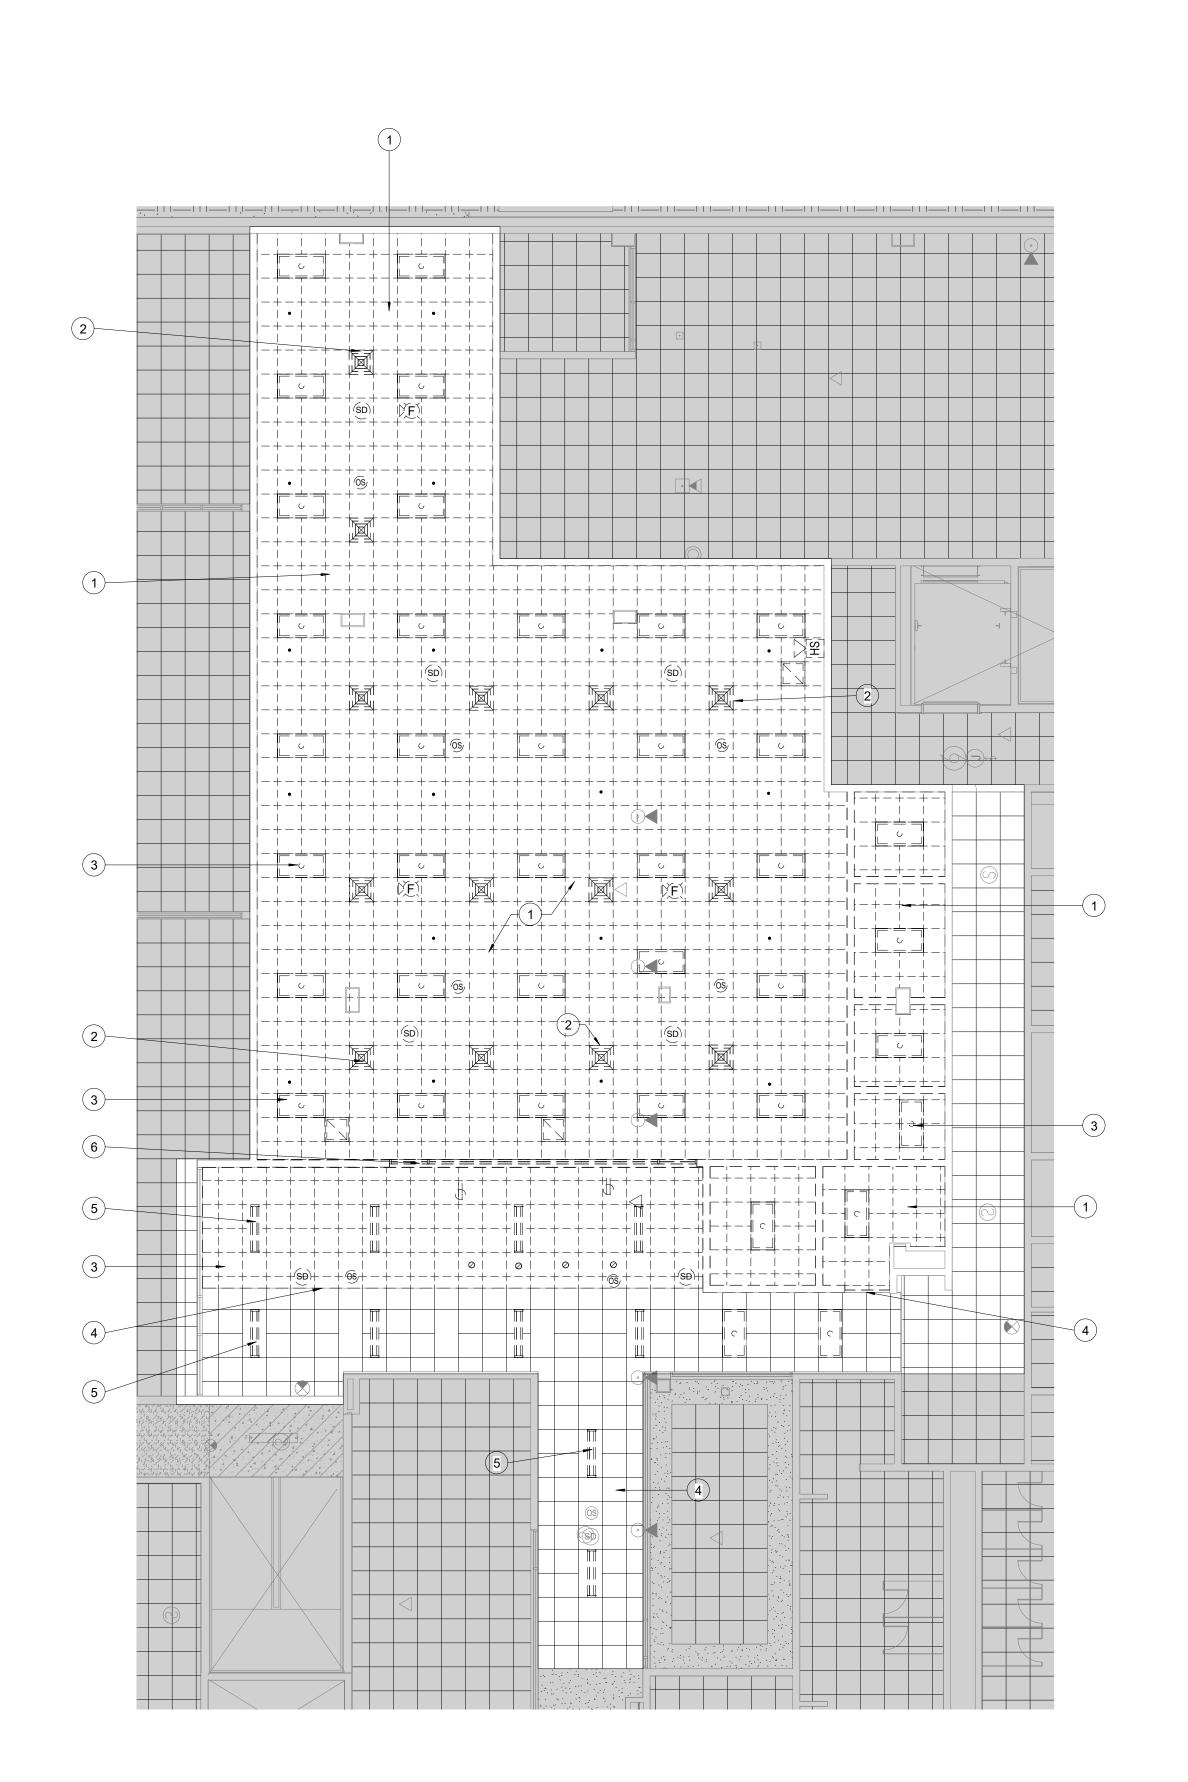

1 REMOVE AND DISPOSE OF EXISTING 2X2 GRID CEILING WITHIN NEW ROOM FOOTPRINTS

- 2 EXISTING GYP. BD. HEADER TO REMAIN,
- PATCH AND PAINT AS NEEDED 3 REMOVE AND DISPOSE 2X4 LIGHTS, SEE ELECTRICAL PLANS
- 4 EXISTING SUPPLY AND RETURN SYSTEM TO BE MODIFIED FOR NEW LAYOUT, SEE MECHANICAL PLANS
- 5 EXISTING 2X4 LIGHTS TO REMAIN, PROTECT
- AS REQUIRED 6 EXISTING 2X2 GRID CEILING TO REMAIN,
- PROTECT AS REQUIRED 7 PROVIDE AND INSTALL 2X2 CEILING GRID AND TILES TYPICAL THROUGHOUT PROJECT, SEE

FINISH SCHEDULE

- 8 NEW 3 5/8" METAL STUD HEADER W/ 5/8" GYP. BD. EACH SIDE W/ SOUND BATT FILLING, PAINTED BOTH SIDES, TO GO 6" ABOVE CEILING GRID, SEE FINISH SCHEDULE/ **ELEVATIONS**
- PANEL LIGHTS AND ASSOCIATED MOTION SENSORS TO BE INSTALLED TYPICAL THROUGHOUT PROJECT, SEE ELECTRICAL PLANS

9 PROVIDE AND INSTALL NEW 2X4 LED FLAT

- 10 EXISTING SUPPLY AND RETURN SYSTEM TO REMAIN, SEE MECHANICAL PLANS 11 EXISTING 2X4 LIGHTING TO REMAIN, SEE
- ELECTRICAL PLANS 12 MODIFY FIRE SPRINKLER SYSTEM PER
- MECHANICAL PLANS AND TYPICAL THROUGHOUT PROJECT 13 EXISTING 2X2 GRID CEILING AND CEILING
- TILES TO REMAIN AND BUTT TO NEW WALL/HEADER, PATCH AND REPAIR AS NEEDED

### CEILING HEIGHT

CEILING GRID - 10'-1"

TYPICAL FOR CONFRENCE ROOM AND OFFICE

REFERENCE NOTES

**FACILITIES PLANNING 240 BRWB PROVO, UTAH 84602** PHONE: (801) 422-5504 FAX: (801) 422-0566

| DATE:     | 2/14/24 |
|-----------|---------|
| DESIGNER: | S. KING |
| DRAWN BY: | MDL     |