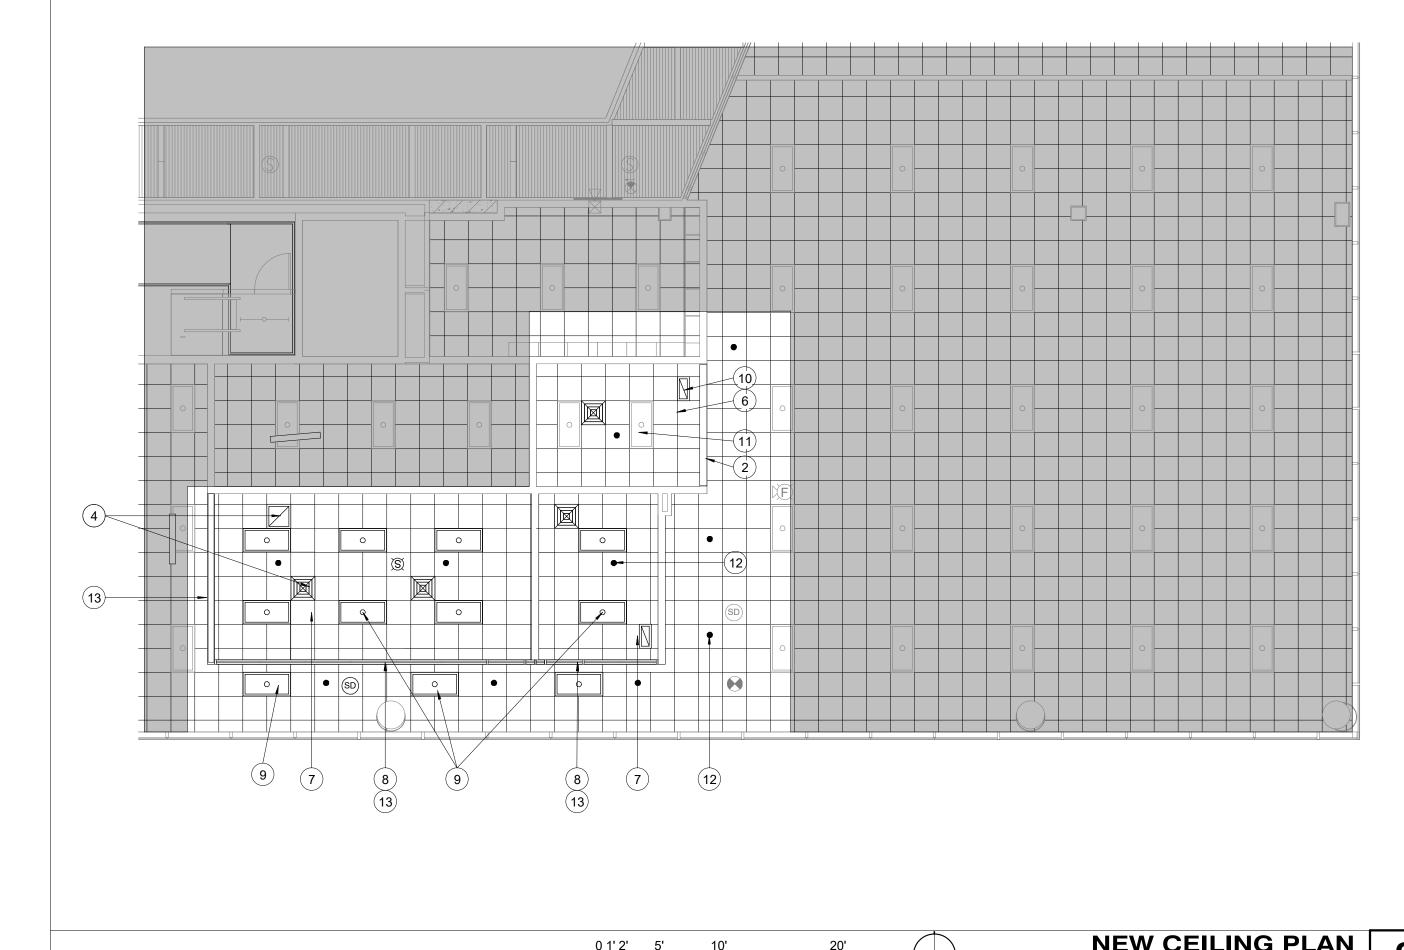

### Electrical

1. See attached BYU Electrical Bid Breakdown Form applicable to both levels.

NEW CEILING PLAN
SCALE: 1/8" = 1'-0"

### REFERENCE NOTES

- 1 REMOVE AND KEEP A SMALL PORTION OF TILES TO REPLACE DAMAGED TILES IN HALLS WHERE NOTED, DISPOSE OF THE REST OF 2X2 GRID CEILING AND CEILING
- 2 EXISTING SUPPLY AND RETURN SYSTEM TO BE MODIFIED FOR NEW LAYOUT, SEE
- MECHANICAL PLANS 3 REMOVE AND DISPOSE 2X4 LIGHTS, SEE ELECTRICAL PLANS
- 4 EXISTING 2X2 GRID CEILING AND CEILING TILES TO REMAIN AND BUTT TO NEW WALL HEADER, REPLACE DAMAGED TILES WITH ONES FROM DEMOLITION PORTION OF
- **PROJECT** 5 REMOVE AND DISPOSE OF EXISTING
- PENDENT LIGHTS, SEE ELECTRICAL PLANS 6 REMOVE AND DISPOSE OF EXISTING GYP. HEADER ABOVE STORE FRONT DOOR
- 7 PROVIDE AND INSTALL 2X2 CEILING GRID AND TILES TYPICAL THROUGHOUT PROJECT, SEE FINISH SCHEDULE
- 8 PROVIDE AND INSTALL NEW 2X4 LED FLAT PANEL LIGHTS AND ASSOCIATED MOTION SENSORS TO BE INSTALLED TYPICAL THROUGHOUT PROJECT, SEE ELECTRICAL
- 9 NEW 3 5/8" METAL STUD HEADER W/ 5/8" GYP. BD. EACH SIDE W/ SOUND BATT FILLING, PAINTED BOTH SIDES, TO GO 6" ABOVE CEILING GRID, SEE FINISH
- SCHEDULE/ ELEVATIONS 10 MODIFY FIRE SPRINKLER SYSTEM PER MECHANICAL PLANS AND TYPICAL
- THROUGHOUT PROJECT 11 PROVIDE AND INSTALL NEW SUPPLY AND RETURN AIR GRILLS PER MECHANICAL PLANS AND TYPICAL THROUGHOUT PROJECT
- 12 EXISTING SUPPLY AND RETURN SYSTEM TO REMAIN, SEE MECHANICAL PLANS

FINISH SCHEDULE:

WALL PAINT

MAIN COLOR: GREEK VILLA SW 67551L ACCENT COLOR: MAREA BAJA SW 9185

<u>DOOR</u> NATURAL WALNUT

MILLWORK NATURAL WALNUT

SOILID SURFACE Formica Classics - Luna Concrete 781

STORE FRONT SYSTEM
KAWNEER TRIFAB VG 450 4-1/2" DEEP WITH A 1-3/4" SIGHT LINE -CENTER. CLEAR ANODIZED FINISH

GRID/TILE SYSTEM TILE: USG FROST 490 GRID: BYU SPEC - WHITE

**CEILING HEIGHT** 

CEILING GRID - 9'-9" TYPICAL FOR OPEN AREA AND OFFICES BYU

**FACILITIES PLANNING** 240 BRWB PROVO, UTAH 84602

2/14/24 DESIGNER: SK