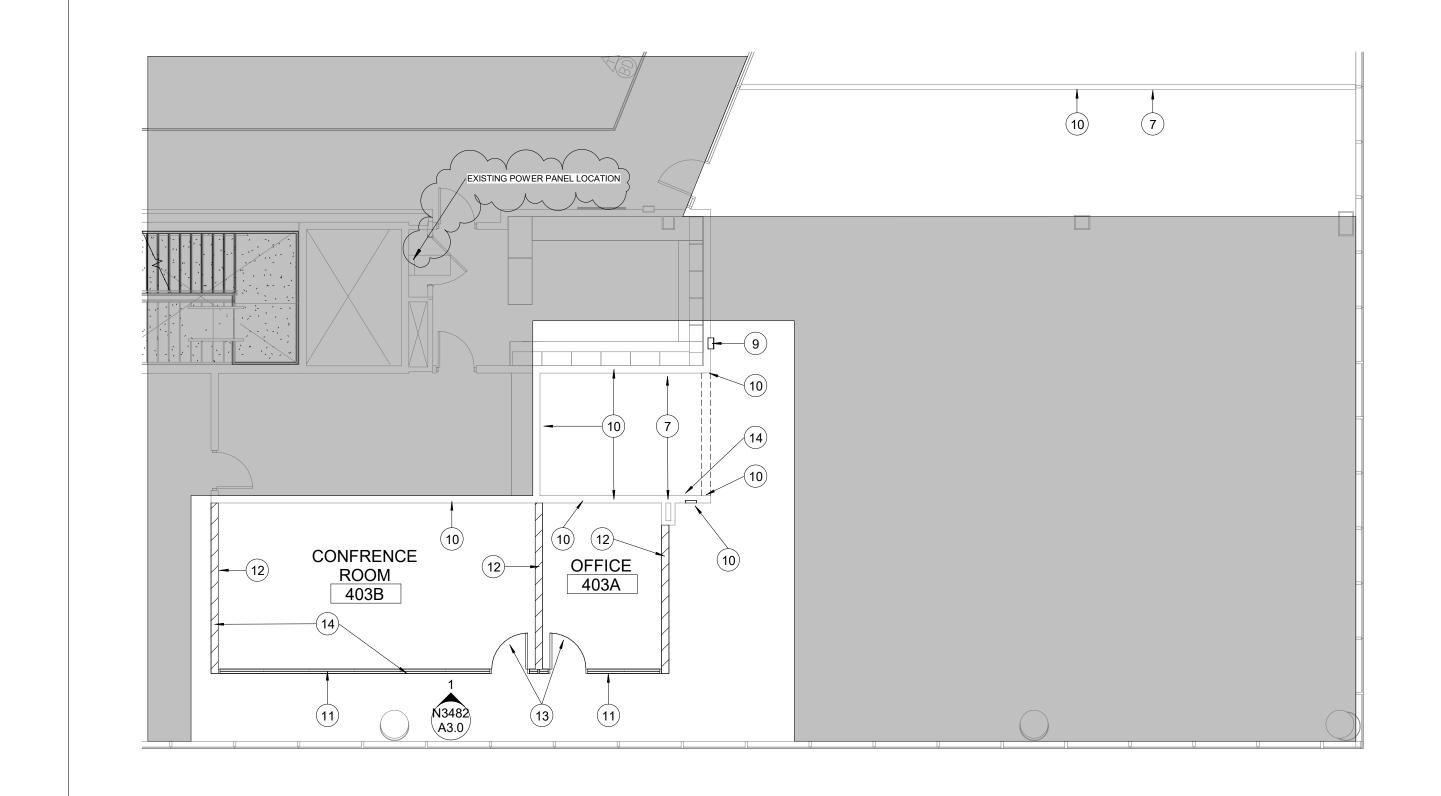

### CEILING HEIGHT

CEILING GRID - 10'-1"

TYPICAL FOR CONFRENCE ROOM AND OFFICE

REFERENCE NOTES

**FACILITIES PLANNING 240 BRWB PROVO, UTAH 84602** PHONE: (801) 422-5504 FAX: (801) 422-0566

| DATE:     | 2/14/24 |
|-----------|---------|
| DESIGNER: | S. KING |
| DRAWN BY: | MDL     |

ADA CHECK:

CODE CHECK: STRUCTURAL: **UTILITIES DIR:** PLANNING DIR:

**CLIENT APPROVAL** DATE

**REVISIONS** 

∞ \

**DEMOLITION & NEW CEILING PLAN** 

WORK ORDER & SHEET NO.

N3482 **A2.0** 