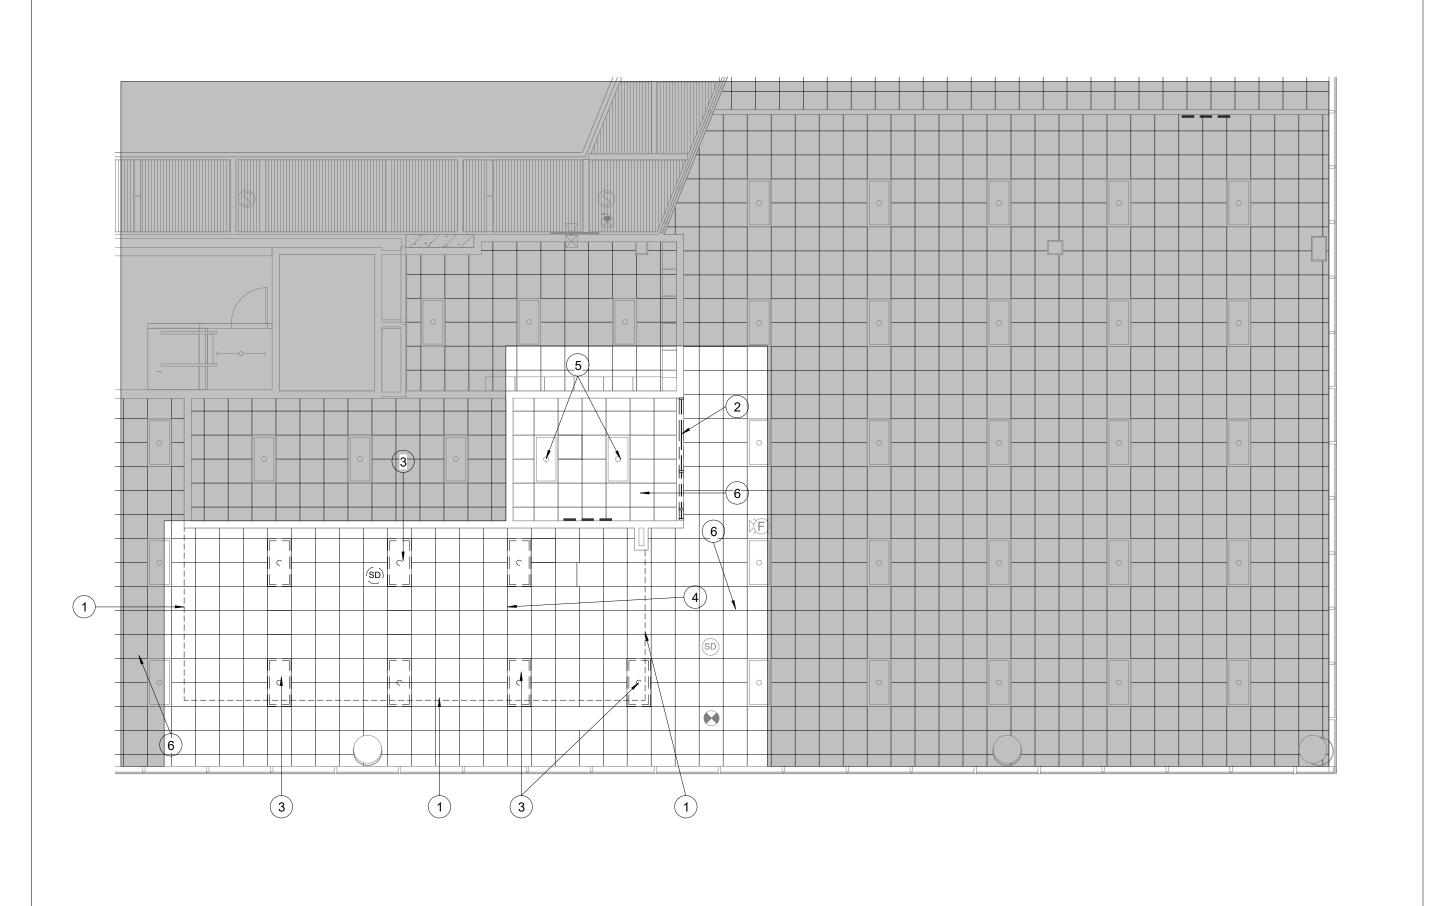

**CLIENT APPROVAL** 

84

**REVISIONS** 

**DEMOLITION & NEW FLOOR PLAN** 

WORK ORDER & SHEET NO.

N3482 A1.0

DEMOLITION FLOOR PLAN
SCALE: 1/8" = 1'-0"

NEW CEILING PLAN SCALE: 1/8" = 1'-0"

1 REMOVE AND DISPOSE OF EXISTING 2X2 GRID CEILING WITHIN NEW ROOM FOOTPRINTS

- 2 EXISTING GYP. BD. HEADER TO REMAIN,
- PATCH AND PAINT AS NEEDED 3 REMOVE AND DISPOSE 2X4 LIGHTS, SEE ELECTRICAL PLANS
- 4 EXISTING SUPPLY AND RETURN SYSTEM TO BE MODIFIED FOR NEW LAYOUT, SEE MECHANICAL PLANS
- 5 EXISTING 2X4 LIGHTS TO REMAIN, PROTECT
- AS REQUIRED 6 EXISTING 2X2 GRID CEILING TO REMAIN,
- PROTECT AS REQUIRED 7 PROVIDE AND INSTALL 2X2 CEILING GRID AND TILES TYPICAL THROUGHOUT PROJECT, SEE

FINISH SCHEDULE

- 8 NEW 3 5/8" METAL STUD HEADER W/ 5/8" GYP. BD. EACH SIDE W/ SOUND BATT FILLING, PAINTED BOTH SIDES, TO GO 6" ABOVE CEILING GRID, SEE FINISH SCHEDULE/ **ELEVATIONS**
- PANEL LIGHTS AND ASSOCIATED MOTION SENSORS TO BE INSTALLED TYPICAL THROUGHOUT PROJECT, SEE ELECTRICAL PLANS

9 PROVIDE AND INSTALL NEW 2X4 LED FLAT

- 10 EXISTING SUPPLY AND RETURN SYSTEM TO REMAIN, SEE MECHANICAL PLANS 11 EXISTING 2X4 LIGHTING TO REMAIN, SEE
- ELECTRICAL PLANS 12 MODIFY FIRE SPRINKLER SYSTEM PER
- MECHANICAL PLANS AND TYPICAL THROUGHOUT PROJECT 13 EXISTING 2X2 GRID CEILING AND CEILING
- TILES TO REMAIN AND BUTT TO NEW WALL/HEADER, PATCH AND REPAIR AS NEEDED

### CEILING HEIGHT

CEILING GRID - 10'-1"

TYPICAL FOR CONFRENCE ROOM AND OFFICE

REFERENCE NOTES

**FACILITIES PLANNING 240 BRWB PROVO, UTAH 84602** PHONE: (801) 422-5504 FAX: (801) 422-0566

| DATE:     | 2/14/24 |
|-----------|---------|
| DESIGNER: | S. KING |
| DRAWN BY: | MDL     |